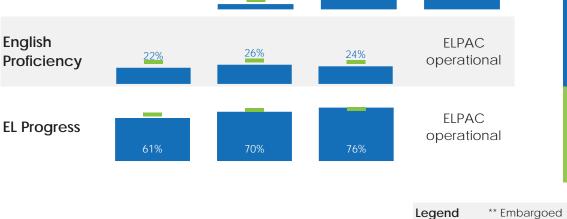

---------------|-----------------|--------|-------------------|--------|---------|----------------------------|------|--------|--------------|-----|
|                    | Course Complete |        | Exams Taken Exams |        | Exams F | Passed                     |      | Monroe | Stockton USD |     |
|                    |                 | School | SUSD              | School | SUSD    | School                     | SUSD | 15-16  |              | 263 |
|                    | 16-17           |        | 94%               |        | 84%     |                            | 19%  | 16-17  |              | 261 |
|                    | 17-18           |        | <b>9</b> 4%       |        | 85%     |                            | 16%  | 17-18  |              | 259 |



Preliminary

N, % = School





Monroe Elementary