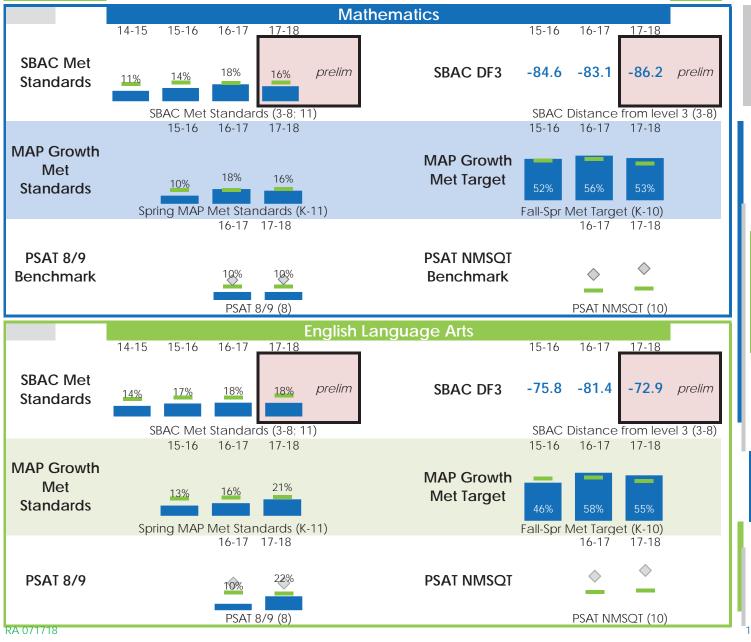

## Student Learning

 $N_{,\%} = School$ 

Preliminary School District State

| Advanced Placement |                 |        |                   |        |         | Earned Credits (Graduates) |      |        |              |     |
|--------------------|-----------------|--------|-------------------|--------|---------|----------------------------|------|--------|--------------|-----|
|                    | Course Complete |        | Exams Taken Exams |        | Exams F | Passed                     |      | Monroe | Stockton USD |     |
|                    |                 | School | SUSD              | School | SUSD    | School                     | SUSD | 15-16  |              | 263 |
|                    | 16-17           |        | 94%               |        | 84%     |                            | 19%  | 16-17  |              | 261 |
|                    | 17-18           |        | <b>9</b> 4%       |        | 85%     |                            | 16%  | 17-18  |              | 259 |