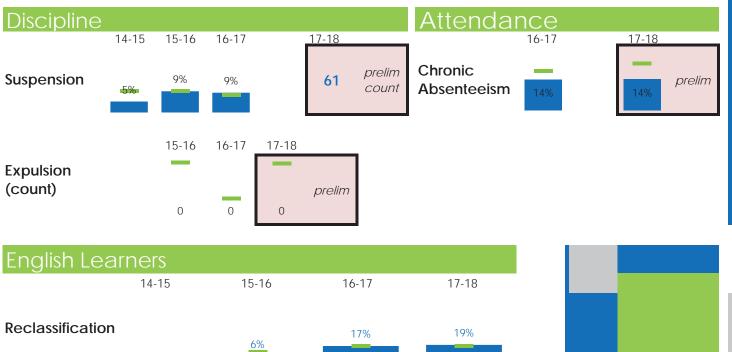

|              |     |
|--------------------|-----------------|--------|-------------------|--------|---------|----------------------------|------|--------|--------------|-----|
|                    | Course Complete |        | Exams Taken Exams |        | Exams F | Passed                     |      | Monroe | Stockton USD |     |
|                    |                 | School | SUSD              | School | SUSD    | School                     | SUSD | 15-16  |              | 263 |
|                    | 16-17           |        | 94%               |        | 84%     |                            | 19%  | 16-17  |              | 261 |
|                    | 17-18           |        | <b>9</b> 4%       |        | 85%     |                            | 16%  | 17-18  |              | 259 |



Preliminary

N, % = School





Monroe Elementary